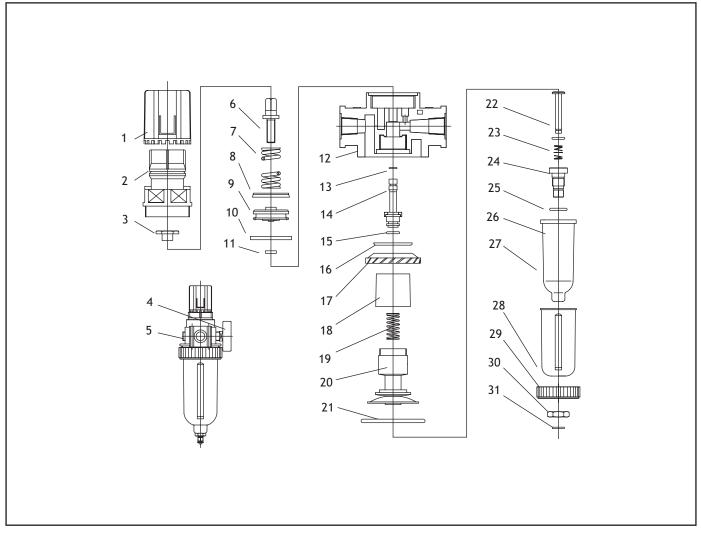

# D3271 Parts Diagram

| REF | PART #    | DESCRIPTION            |
|-----|-----------|------------------------|
| 1   | XD3271001 | PRESSURE ADJ. REVOLVER |
| 2   | XD3271002 | REVOLVER SEAT          |
| 3   | XD3271003 | SCREW CAP ADJ.         |
| 4   | XD3271004 | BAROMETER              |
| 5   | XD3271005 | SPECIAL SET SCREW 10MM |
| 6   | XD3271006 | BOLT ADJ.              |
| 7   | XD3271007 | COMPRESSED SPRING      |
| 8   | XD3271008 | SEALING WASHER (YX)    |
| 9   | XD3271009 | PISTON                 |
| 10  | XD3271010 | RECTANGLE WASHER       |
| 11  | XD3271011 | RECTANGLE WASHER       |
| 12  | XD3271012 | SEAT                   |
| 13  | XD3271013 | O-RING                 |
| 14  | XD3271014 | PRESSURE ADJ. POLE     |
| 15  | XD3271015 | O-RING                 |
| 16  | XD3271016 | HALF O-RING            |

| REF | PART #    | DESCRIPTION       |
|-----|-----------|-------------------|
| 17  | XD3271017 | FILTER COVER      |
| 18  | XD3271018 | FILTER WEB        |
| 19  | XD3271019 | SPRING            |
| 20  | XD3271020 | FILTER SET        |
| 21  | XD3271021 | O-RING            |
| 22  | XD3271022 | EMIT WATER PIN    |
| 23  | XD3271023 | O-RING            |
| 24  | XD3271024 | EMIT WATER SPRING |
| 25  | XD3271025 | EMIT WATER SEAT   |
| 26  | XD3271026 | O-RING            |
| 27  | XD3271027 | OUTER SLEEVE      |
| 28  | XD3271028 | COLLAR            |
| 29  | XD3271029 | OUTER SLEEVE      |
| 30  | XD3271030 | EMIT WATER NUT    |
| 31  | XPEC02M   | E-CLIP 4MM        |